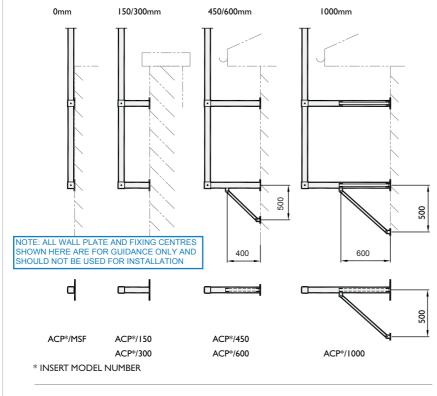

#### Ideal for gaining an elevated view point from existing structures.



# Stand-Off Bracket Options



#### Wall Plate Details



### Corner Mount Bracket Details



## **ACP** Wall Mounted Poles

### **Features**

- o Poles up to 6m shipped on carrier for overnight delivery
- Rigid construction
- Hot dip galvanised for longevity
- Full range of accessories available

| Model<br>Number | Н  | В               | Α    | С    | D    |
|-----------------|----|-----------------|------|------|------|
| ACPI            | 3m | 70 <sup>2</sup> | 0.3m | 1.7m | lm   |
| ACP2            | 4m | 80 <sup>2</sup> | 0.3m | 2.2m | 1.5m |
| ACP3            | 5m | 802             | 0.4m | 2.6m | 2m   |
| ACP4            | 6m | 902             | 0.5m | 3.5m | 2m   |

#### • All variations held in stock

- Dimension 'A' to be maintained for upper bracket fixing strength
- Dimension 'D' to be maintained for came