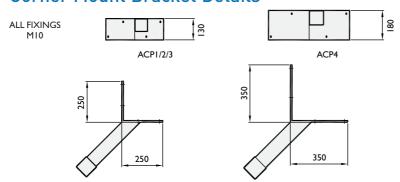

#### Ideal for gaining an elevated view point from existing structures.



# Stand-Off Bracket Options



#### Wall Plate Details



### Corner Mount Bracket Details



## **ACP** Wall Mounted Poles

### **Features**

- o Poles up to 6m shipped on carrier for overnight delivery
- Rigid construction
- Hot dip galvanised for longevity
- Full range of accessories available

| Model<br>Number | Н  | В               | Α    | С    | D    |
|-----------------|----|-----------------|------|------|------|
| ACPI            | 3m | 70 <sup>2</sup> | 0.3m | 1.7m | lm   |
| ACP2            | 4m | 80 <sup>2</sup> | 0.3m | 2.2m | 1.5m |
| ACP3            | 5m | 802             | 0.4m | 2.6m | 2m   |
| ACP4            | 6m | 902             | 0.5m | 3.5m | 2m   |

#### • All variations held in stock

- Dimension 'A' to be maintained for upper bracket fixing strength
- Dimension 'D' to be maintained for camera



OPTION OF INTERNAL **CABLING THROUGH BOTTOM BRACKET** 

*