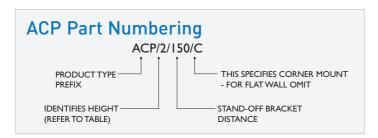

#### Ideal for gaining an elevated view point from existing structures.



# Stand-Off Bracket Options



#### Wall Plate Details



### Corner Mount Bracket Details



## **ACP** Wall Mounted Poles

### **Features**

- o Poles up to 6m shipped on carrier for overnight delivery
- Rigid construction
- Hot dip galvanised for longevity
- Full range of accessories available

| Model<br>Number | Н  | В               | Α    | С    | D    |
|-----------------|----|-----------------|------|------|------|
| ACPI            | 3m | 70 <sup>2</sup> | 0.3m | 1.7m | lm   |
| ACP2            | 4m | 80 <sup>2</sup> | 0.3m | 2.2m | 1.5m |
| ACP3            | 5m | 802             | 0.4m | 2.6m | 2m   |
| ACP4            | 6m | 902             | 0.5m | 3.5m | 2m   |

#### • All variations held in stock

- Dimension 'A' to be maintained for upper bracket fixing strength
- Dimensio