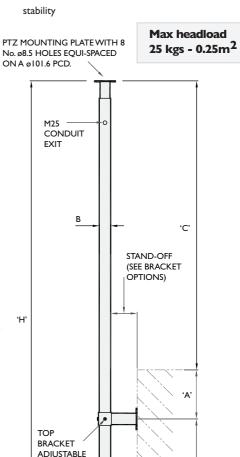

## **ACP** Wall Mounted Poles

### **Features**

- o Poles up to 6m shipped on carrier for overnight delivery
- Rigid construction
- Hot dip galvanised for longevity
- Full range of accessories available

| Model<br>Number | Н  | В               | Α    | С    | D    |
|-----------------|----|-----------------|------|------|------|
| ACPI            | 3m | 70 <sup>2</sup> | 0.3m | 1.7m | lm   |
| ACP2            | 4m | 80 <sup>2</sup> | 0.3m | 2.2m | 1.5m |
| ACP3            | 5m | 802             | 0.4m | 2.6m | 2m   |
| ACP4            | 6m | 902             | 0.5m | 3.5m | 2m   |