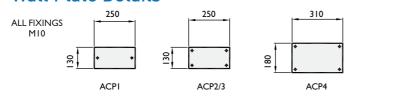

#### Ideal for gaining an elevated view point from existing structures.



# Stand-Off Bracket Options



#### Wall Plate Details



### Corner Mount Bracket Details



## **ACP** Wall Mounted Poles

### **Features**

- o Poles up to 6m shipped on carrier for overnight delivery
- Rigid construction
- Hot dip galvanised for longevity
- Full range of accessories available

| Model<br>Number | Н  | В               | Α    | С    | D    |
|-----------------|----|-----------------|------|------|------|
| ACPI            | 3m | 70 <sup>2</sup> | 0.3m | 1.7m | lm   |
| ACP2            | 4m | 80 <sup>2</sup> | 0.3m | 2.2m | 1.5m |
| ACP3            | 5m | 802             | 0.4m | 2.6m | 2m   |
| ACP4            | 6m | 902             | 0.5m | 3.5m | 2m   |

#### • All variations held in stock

- Dimension 'A' to be maintained for upper bracket fixing strength
- Dimension 'D' to be maintained for camera



OPTION OF INTERNAL **