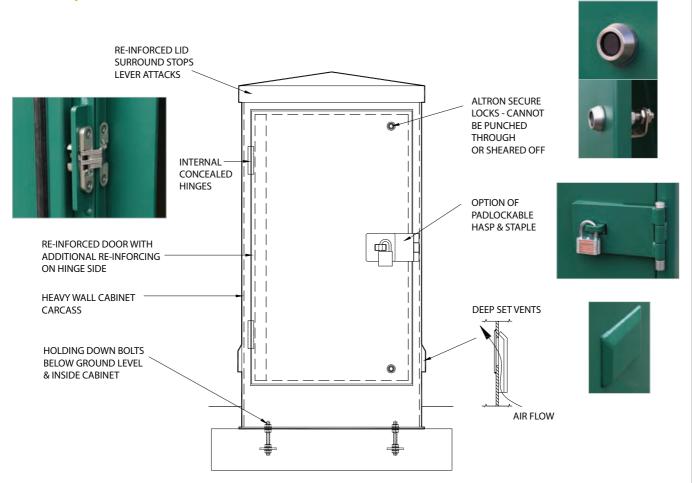

## $\rightarrow$ Cabinet Features







## **Base Entry Details**

| Part<br>number   | Base plate<br>aperture<br>for duct<br>entry A x B | Concrete<br>plinth<br>footprint<br>C x D |
|------------------|---------------------------------------------------|------------------------------------------|
| ARC- * - 60 - 32 | 420 x 140                                         | 800 × 500                                |
| ARC- * - 90 - 32 | 720 x 140                                         | 1100 x 500                               |
| ARC- * - 12 - 32 | 1020 x 140                                        | 1400 x 500                               |
| ARC- * - 60 - 42 | 420 x 240                                         | 800 × 600                                |
| ARC- * - 90 - 42 | 720 x 240                                         |