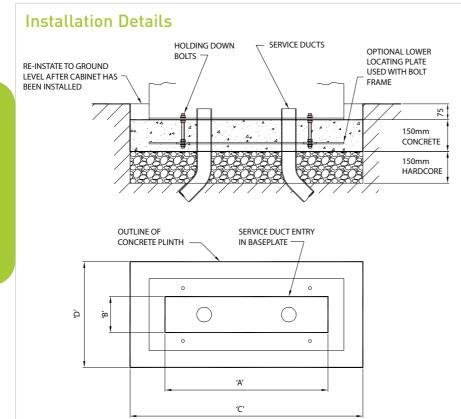

## **Base Entry Details**

| Part<br>number   | Base plate<br>aperture<br>for duct<br>entry A x B | Concrete<br>plinth<br>footprint<br>C x D |
|------------------|---------------------------------------------------|------------------------------------------|
| ARC- * - 60 - 32 | 420 x 140                                         | 800 × 500                                |
| ARC- * - 90 - 32 | 720 x 140                                         | 1100 x 500                               |
| ARC- * - 12 - 32 | 1020 x 140                                        | 1400 x 500                               |
| ARC- * - 60 - 42 | 420 x 240                                         | 800 × 600                                |
| ARC- * - 90 - 42 | 720 x 240                                         | 1100 x 600                               |
| ARC- * - 12 - 42 | 1020 x 240                                        | 1400 x 600                               |
| AEC- * - 65 - 45 | 470 x 270                                         | 880 x 650                                |
| AEC- * - 65 - 65 | 470 × 470                                         | 880 × 850                                |

\* All height variations

- o Template and holding down bolts available
- o Bolt frame is available as an extra item