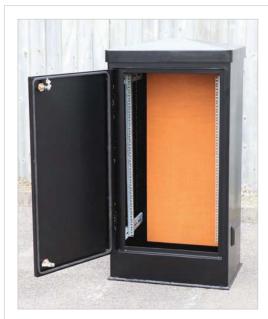

## **AEC Cabinet Range Features**

- For use with 19" rack mounted equipment
- Hinged door with internal hinges
- Heavy duty fabricated construction
- Hot dip galvanised finished gives minimum expected 25 year lifespan
- Numerous security features ensure high level of vandal resistance
- Earthing points within cabinet and on door
- Convection air circulation and venting as standard
- Additional back board can also be provided
- Swing frame option available on some models
- Standard colours are 14C39 Holly bush green or Black. Other colours from BS/RAL colour charts available on request
- For security features see p99