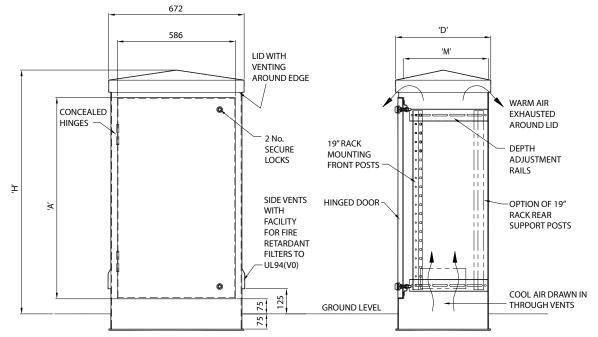

## **AEC Cabinet Range Features**

- For use with 19" rack mounted equipment
- Hinged door with internal hinges
- Heavy duty fabricated construction
- Hot dip galvanised finished gives minimum expected 25 year lifespan
- Numerous security features ensure high level of vandal resistance
- Earthing points within cabinet and on door
- Convection air circulation and venting as standard
- Additional back board can also be provided
- Swing frame option available on some models
- Standard colours are 14C39 Holly bush green or Black. Other colours from BS/RAL colour charts available on request
- For security features see p99

| Model No.    | Height<br>H | Depth<br>D | Maximum<br>Mounting<br>Depth M | Door<br>Aperture<br>A x 516 | Mounting<br>Post<br>Height | Cabinet<br>Weight<br>Kgs |
|--------------|-------------|------------|--------------------------------|-----------------------------|----------------------------|--------------------------|
| AEC-90-65-45 | 900         | 450        | 400                            | 650 x 516                   | l 5u                       | 120                      |
| AEC-90-65-65 | 900         | 650        | 600                            | 650 x 516                   | 15u                        | 132                      |
| AEC-11-65-45 | 1100        | 450        | 400                            | 850 x 516                   | 20u                        | 140                      |
| AEC-11-65-65 | 1100        | 650        | 600                            | 850 x 516                   | 20u                        | 154                      |
| AEC-13-65-45 | 1300        | 450        | 400                            | 1050 x 516                  | 25u                        | 161                      |
| AEC-13-65-65 | 1300        | 650        | 600                            | 1050 x 516                  | 25u                        | 177                      |
| AEC-16-65-45 | 1600        | 450        | 400                            | 1250 x 516                  | 30u                        | 180                      |
| AEC-16-65-65 | 1600        | 650        | 600                            | 1250 x 516                  | 30u                        | 200                      |