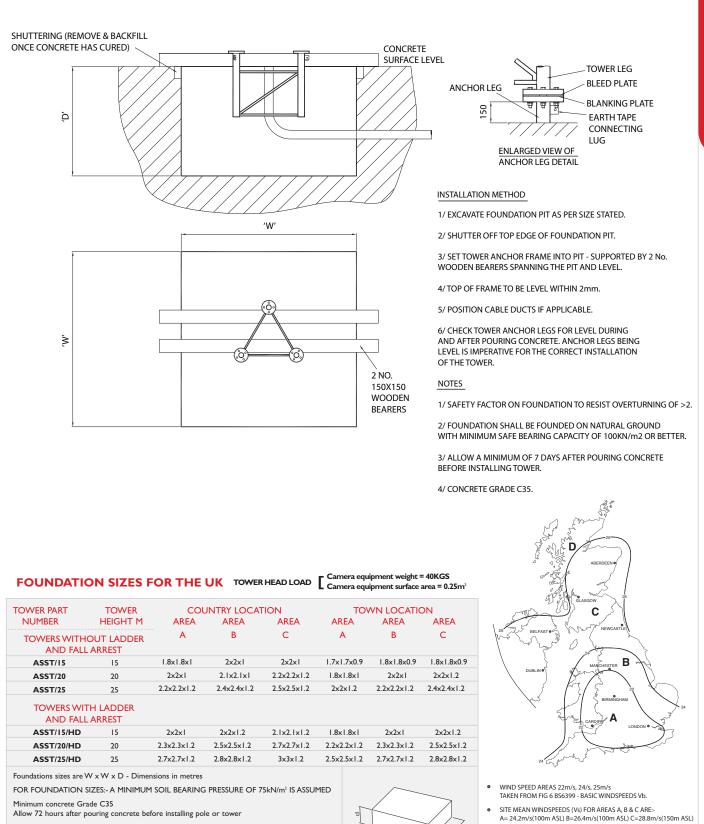

## ASST Foundation ← & Installation Methods

Modular Towers & Columns

## ASST

Allow 72 hours after pouring concrete before installing pole or tower

Please note that foundation sizes shown in the table above are in accordance with recommended headload andwindload capacities shown in technical specification tables For increased headloads – foundations may need to increase in size – please contact us for revised foundation sizes for specific installations.

ACTUAL WIND VELOCITY FOR THESE WINDSPEEDS (Ve) ARE:-

FOR AREA 'D' - PLEASE CONTACT ALTRON FOR FOUNDATION SPECIFICATION

A= 41.8m/s(93m) B=45.6m/s(102m) C=50m/s(111m ASL)