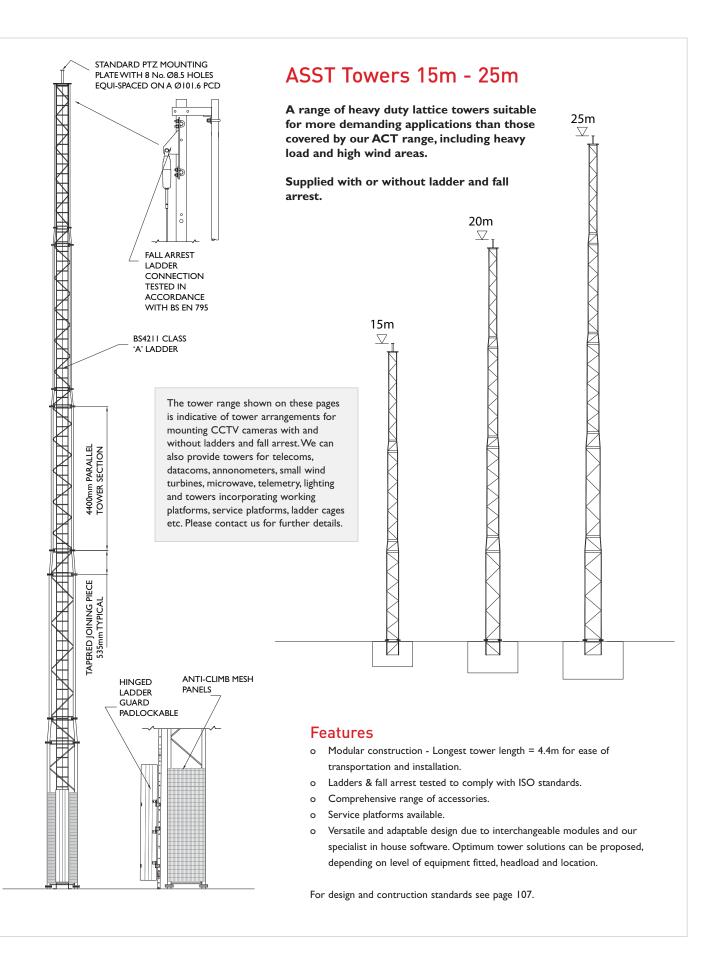

## → ASST Lattice Towers

Modular Towers & Columns



## ASST Foundation ← & Installation Methods

Modular Towers & Columns

## ASST



Allow 72 hours after pouring concrete before installing pole or tower

Please note that foundation sizes shown in the table above are in accordance with recommended headload andwindload capacities shown in technical specification tables For increased headloads – foundations may need to increase in size – please contact us for revised foundation sizes for specific installations.

ACTUAL WIND VELOCITY FOR THESE WINDSPEEDS (Ve) ARE:-

FOR AREA 'D' - PLEASE CONTACT ALTRON FOR FOUNDATION SPECIFICATION

A= 41.8m/s(93m) B=45.6m/s(102m) C=50m/s(111m ASL)