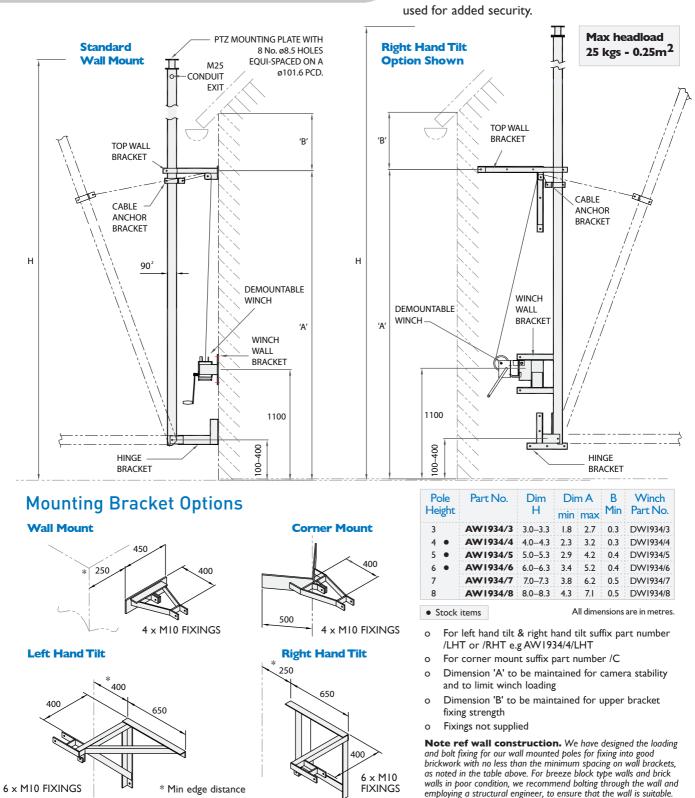

## AW1934 Wall Mounted Tilt-Down Poles

For single or two storey walls, giving a cost effective solution. Demountable winches are

o Comprehensive standard range to suit most

All Altron standard accessories available

Bespoke fixing brackets for non-standard situations

Hot dip galvanised for longevity

applications

0

0

o