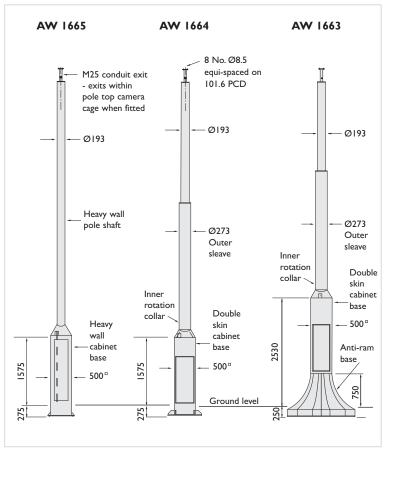

|                                       | AW1545/AVD | AW1665 | AW1664 | AW1663 |
|---------------------------------------|------------|--------|--------|--------|
| Double Skin Base                      |            |        | •      | •      |
| Anti-Ram Base                         |            |        |        | •      |
| Double Skin Pole Section              |            |        | •      | •      |
| Dead Bolt Door Locking Mechanism      | •          | •      | •      | •      |
| Heavy Wall Cabinet                    | •          | •      | •      | •      |
| Strengthened Base Plate and Increased |            |        |        |        |
| Holding Down Capacity                 |            | •      | •      | •      |
| High Security Door Locks              | •          | •      | •      | •      |
| Double Door Access                    |            |        | •      | •      |
| Holding Down Bolts Below Ground Level | •          | •      | •      | •      |
| Stainless Steel Hinges on Outer Door  |            | •      | •      | •      |
| No Locks on Outer Door                | •          | •      | •      | •      |

- o AW1545/AVD not shown below, is based on the AW1545/UP cabinet based pole range (see p35)
  - All poles are hot dip galvanised to ISO 1461 as standard and painting to colours from BS and RAL colour charts, over the galvanised finish is available as an optional extra

## AW1664

AW1663