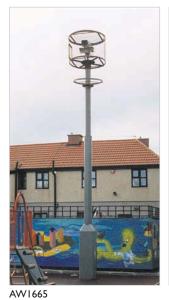

- o Higher initial expenditure, but significant cost savings through not having to replace expensive camera equipment repeatedly
- o Reduces camera down time and service call outs

o

- o AW1545/AVD, AW1665 and AW1664 poles look like standard cabinet based camera poles, therefore minimising visual impact
- o Fire retardant upgrade to cabinet available on AW1664 and AW1663 pole variations

|                                       | AW1545/AVD | AW1665 | AW1664 | AW1663 |
|---------------------------------------|------------|--------|--------|--------|
| Double Skin Base                      |            |        | •      | •      |
| Anti-Ram Base                         |            |        |        | •      |
| Double Skin Pole Section              |            |        | •      | •      |
| Dead Bolt Door Locking Mechanism      | •          | •      | •      | •      |
| Heavy Wall Cabinet                    | •          | •      | •      | •      |
| Strengthened Base Plate and Increased |            |        |        |        |
| Holding Down Capacity                 |            | •      | •      | •      |
| High Security Door Locks              | •          | •      | •      | •      |
| Double Door Access                    |            |        | •      | •      |
| Holding Down Bolts Below Ground Level | •          | •      | •      | •      |
| Stainless Steel Hinges on Outer Door  |            | •      | •      | •      |
| No Locks on Outer Door                | •          | •      | •      | •      |