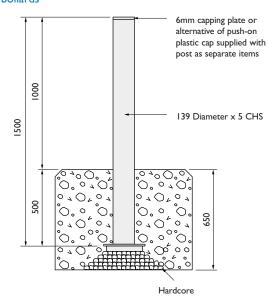

## AW 1771 Anti ram bollards

- o Standard finish is hot dip galvanised
- o Powder coated finish over galvanising to BS and RAL colour charts

Set bollard into foundation. Fill bollard with concrete - capping plate has rags on underside to push into the concrete  $\dot{\text{filled bollard holding plate in position} } \\$ once concrete has set