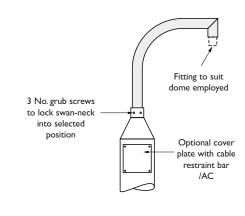

## Detail of Swan Neck (Screw in)

Produces aesthetic connection of swan neck and enables  $360^\circ$  orientation

### Fitting Option for Swan Necks