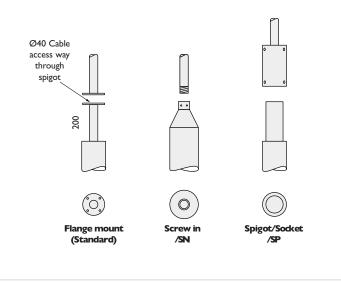

## Detail of Swan Neck (Screw in)

Produces aesthetic connection of swan neck and enables  $360^\circ$  orientation

### Fitting Option for Swan Necks