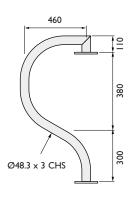

### Sweeping Swan Neck Brackets

#### **AW1723**

Sweeping swan neck

For 6 - 8" Domes