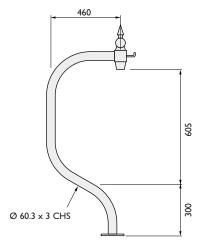

### Sweeping Swan Neck Brackets

#### **AW1723/OF**

Sweeping swan neck

For 15 - 18" Domes (ornate option shown)