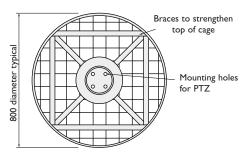

## Cylindrical cage for pole top

| Part No.         |
|------------------|
| PACPT/500        |
| <b>PACPT/800</b> |
| PACPT/1000       |
| PACPT/1200       |
|                  |

o Cages can be painted matt black over galvanising to reduce I/R reflection

o Diameter of cage to suit camera assembly housing

**Brackets & Accessories**