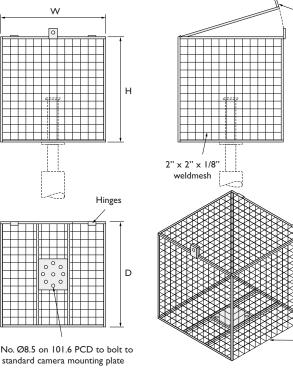

## Pole Top Mounting Cages

## Pole top mounted cage

Padlockable hinged door to enable access to camera equipment for servicing is available as an option

Note

Angle of frame removed

from this front edge to

allow unrestricted view for camera

| Cage type    | Part No. |
|--------------|----------|
| Fixed camera | AFCPT    |
| PTZ camera   | PACPT    |

Typical Dimensions

|              | D    | Н    | W    |
|--------------|------|------|------|
| Fixed camera | 500  | 500  | 500  |
| PTZ camera   | 1000 | 1000 | 1000 |

o Cages can be painted matt black over galvanising to reduce I/R reflection.

o Dimensions are typical and can vary to suit application. Please specify.

8 No. Ø8.5 on 101.6 PCD to bolt to