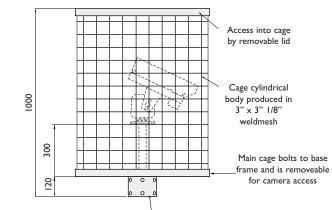

## Cylindrical cage for pole top

| Part No.         |
|------------------|
| PACPT/500        |
| <b>PACPT/800</b> |
| PACPT/1000       |
| PACPT/1200       |
|                  |

o Cages can be painted matt black over galvanising to reduce I/R reflection

o Diameter of cage to suit camera assembly housing

**Brackets & Accessories**