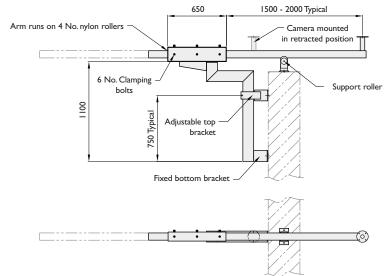

| Arm Length | Pt No.      |
|------------|-------------|
| Flat Para  | pet Mount   |
| Im         | SAI-1000PM  |
| 1.5m       | SA1-1500PM  |
| 2m         | SA1-2000PM  |
|            |             |
| Corner Par | rapet Mount |
| Corner Par | rapet Mount |
|            | •           |

- o Available as flat mount as shown or
- o Max. load capacity 25kgs / 0.25m<sup>2</sup>

All brackets for camera mounting have a Ø127 mounting plate with 8 no Ø8.5 equi - spaced on 101.6 PCD