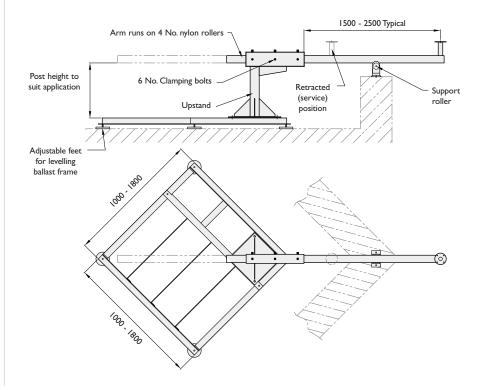

## **SAI-RM**

Roof mounted sliding arm bracket

| Arm Length | Pt No.     |
|------------|------------|
| 1.5m       | SAI-1500RM |
| 2m         | SA1-2000RM |
| 2.5m       | SA1-2500RM |

## Upstand Heights Available

300 mm (supplied as standard) 600mm & 1100mm Other sizes made to order

- o Max. load capacity 25kgs / 0.25m<sup>2</sup>
- o Available as flat mount as shown or
- Also available with bolt together frame (suffix /BD) for access onto restricted roof areas. (/BD standard on 1500 + 1800 frames, refer to website for full
- o Typical ballast amount 200 250kgs depending on arm length post height and