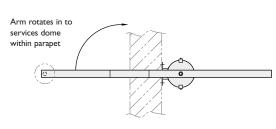

Stock items

Dome swivel arm parapet mounting bracket

| Arm Length | Pt No.         |
|------------|----------------|
| Flat Para  | pet Mount      |
| Im         | ● SBI-1000PM/D |
| I.2m       | SB1-1200PM/D   |
| 1.5m       | ● SBI-I500PM/D |
| 2m         | SB1-2000PM/D   |