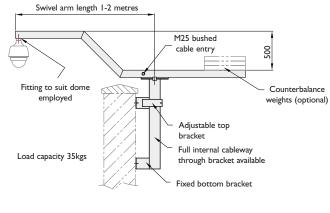

Stock items

Dome swivel arm parapet mounting bracket

| Arm Length | Pt No.         |
|------------|----------------|
| Flat Para  | pet Mount      |
| Im         | ● SBI-1000PM/D |
| I.2m       | SB1-1200PM/D   |
| 1.5m       | ● SBI-I500PM/D |
| 2m         | SB1-2000PM/D   |