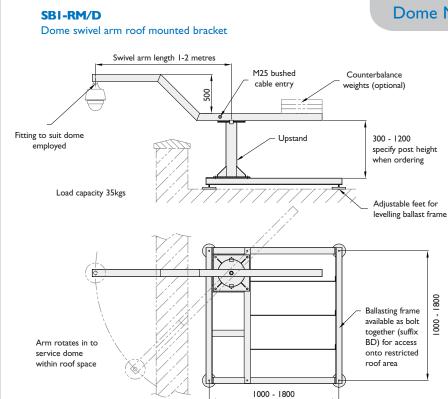

## Dome Mount Swivel Arm Brackets

| Arm Length | Pt No.         |
|------------|----------------|
| Im         | ● SBI-I000RM/D |
| 1.2m       | SB1-1200RM/D   |
| 1.5m       | ● SBI-I500RM/D |
| 2m         | SBI-2000RM/D   |

## Upstand Heights Available

- 300 mm (supplied as standard)
- 600mm
- 1100mm

Other sizes made to order

- o Typical ballast amount 200 250kgs depending on arm length post height and
- o Fittings provided for all dome types please specify when ordering
- o Also available with bolt together frame (suffix /BD) for access onto restricted roof areas. (/BD standard on 1500 + 1800 frames, refer to website for full part no. list)