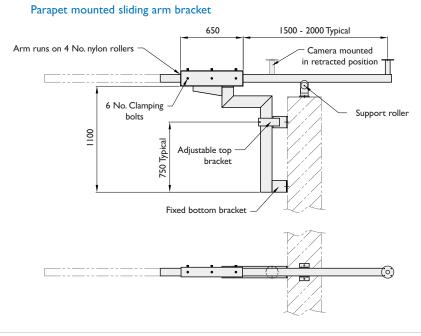

## SAI-PM

| Arm Length       | Pt No.      |
|------------------|-------------|
| Flat Para        | pet Mount   |
| Im               | SAI-1000PM  |
| 1.5m             | SAI-1500PM  |
|                  |             |
| 2m<br>Corner Par | SBI-2000PM  |
|                  | rapet Mount |
| Corner Pa        |             |