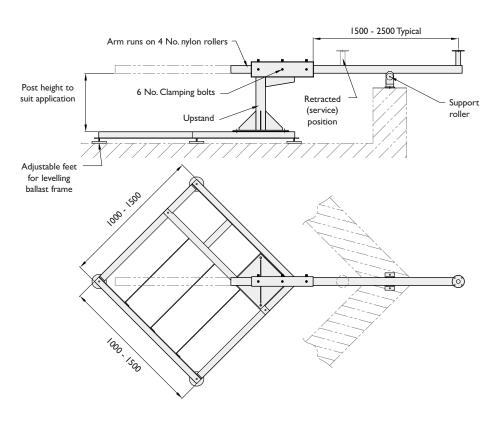

## SAI-RM

Roof mounted sliding arm bracket

| Arm Length | Pt No.     |
|------------|------------|
| 1.5m       | SAI-1500RM |
| 2m         | SA1-2000RM |
| 2.5m       | SA1-2500RM |

## Upstand Heights Available

300 mm (supplied as standard) 600mm & 1100mm Other sizes made to order

- o Available as flat mount as shown or corner mount
- Also available with bolt together frame (suffix BD) for access onto restricted roof areas
- o Typical ballast amount 200 250kgs depending on arm length post height and location