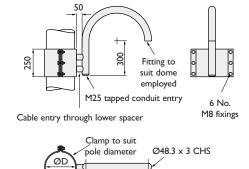

### PMB (Ø\*) 1699/F (\* Pole diameter)

Pole mount full swan neck

Double, triple & quad brackets available