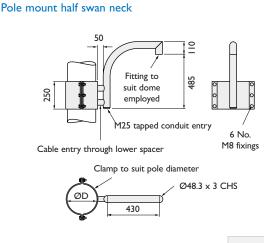

rackets**

The Altron range of swan necks & dome mounting brackets are versatile and can be produced to suit any dome type. Standard mounting variations suit most installations, but if you have an installation that requires something non-standard, then we produce bespoke brackets to suit your specific requirement.

We stock components to suit the following manufacturers domes.

- Bosch
- **Dedicated Micros**
- Honeywell
- JVC
- Mic I
  - Molynx/Bewator
- Panasonic
- Pelco
- Mark Mercer **Philips**
- Samsung Techwin
- Siemens
- Sony
- Tyco/ AD
- Ultrak

- Vicon
- Vista Videotec

- o Please specify dome type when ordering
- o All other manufacturers dome fittings made to order

#### Swan Neck Brackets

Stock items



#### Pole Mounted Swan Neck Brackets

PMB (Ø\*) 1699/H (\* Pole diameter)



### PMB (Ø\*) 1699/F (\* Pole diameter)

Pole mount full swan neck



Double, triple & quad brackets available