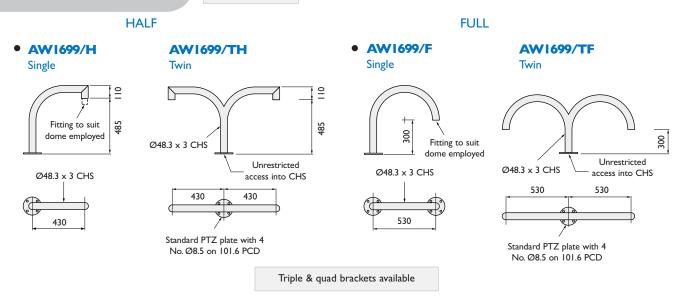

#### Swan Neck Brackets

Stock items

#### Pole Mounted Swan Neck Brackets

PMB (Ø\*) 1699/H (\* Pole diameter)

### PMB (Ø\*) 1699/F (\* Pole diameter)

Pole mount full swan neck

Double, triple & quad brackets available