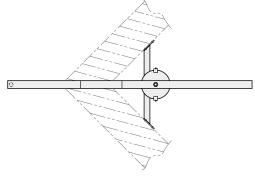

o Fittings provided for all dome types please specify when ordering SBI-PMC/D

Arm Length

Corner mount option