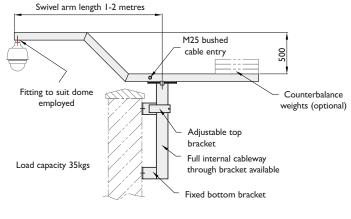

## **Dome Mount Swivel Arm Brackets** SBI-RM/D Dome swivel arm roof mounted bracket Swivel arm length 1-2 metres M25 bushed Counterbalance cable entry weights (optional) 500 Fitting to suit dome Upstand 300 - 1200 employed specify post height when ordering Load capacity 35kgs Adjustable feet for levelling ballast frame

#### Arm Length Pt No. SBI-1000RMD lm I.2m SB1-1200RMD SBI-I500RMD

SBI-2000RMD