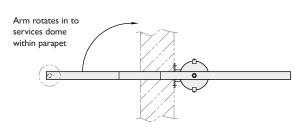

### SBI-PM/D

Arm rotates in to

within roof space

service dome

| et Mount      |
|---------------|
| ● SBI-I000PMD |
| SBI-I200PMD   |
| SBI-I500PMD   |
| SB1-2000PMD   |
| apet Mount    |
| SBI-1000PMC/D |
| SBI-I200PMC/D |
| SBI-I500PMC/D |
| SBI-2000PMC/D |
|               |