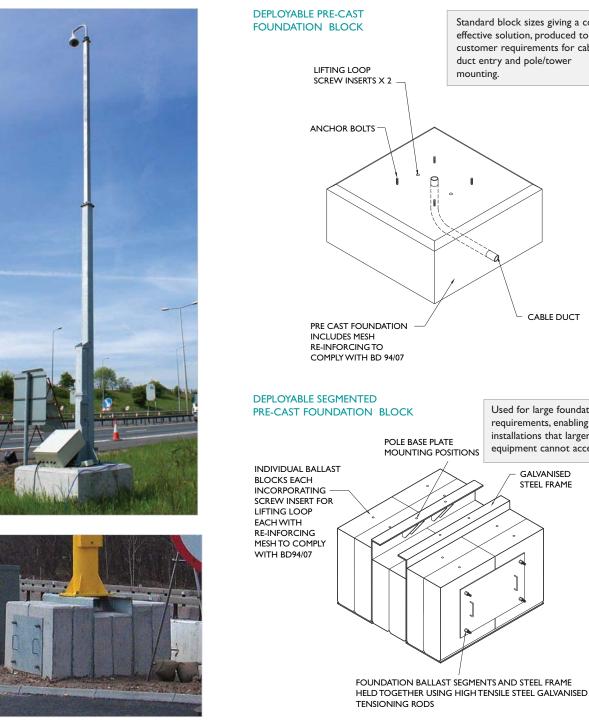

With increasing demand for temporary solutions for roadworks and major events, Altron has developed a range of pre-cast foundations that fully comply with HA standards and industry standard foundation requirements. Based on our knowledge gained from rapid deployable products for the telecoms industry, we cast foundations in house at our factory, keeping close control over the process and ship UK wide using specialist vehicles for offloading.

## **Features & Services**

- o Pre cast foundations can be produced to suit any Altron product
- Ducting arrangements provided to suit customer requirements 0
- o Proven product and method of delivery, used in many installations over the past 8 years
- Can be supplied in accordance with Highways Agency requirements 0
- Full design service & support о