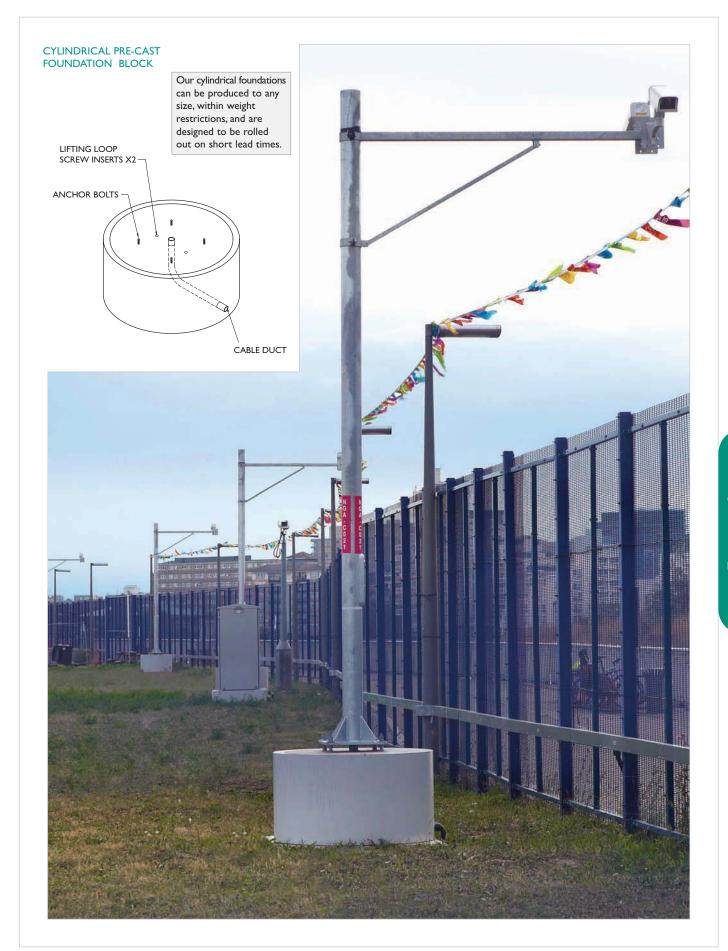

With increasing demand for temporary solutions for roadworks and major events, Altron has developed a range of pre-cast foundations that fully comply with HA standards and industry standard foundation requirements. Based on our knowledge gained from rapid deployable products for the telecoms industry, we cast foundations in house at our factory, keeping close control over the process and ship UK wide using specialist vehicles for offloading.

## **Features & Services**

- o Pre cast foundations can be produced to suit any Altron product
- Ducting arrangements provided to suit customer requirements 0
- o Proven product and method of delivery, used in many installations over the past 8 years
- Can be supplied in accordance with Highways Agency requirements 0
- Full design service & support о