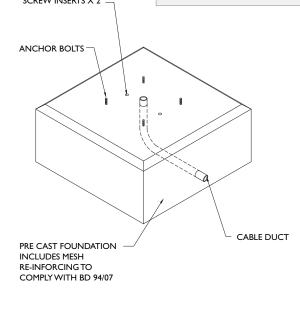

Used for large foundation

equipment cannot access.

GALVANISED

STEEL FRAME

]

requirements, enabling installations that larger lifting