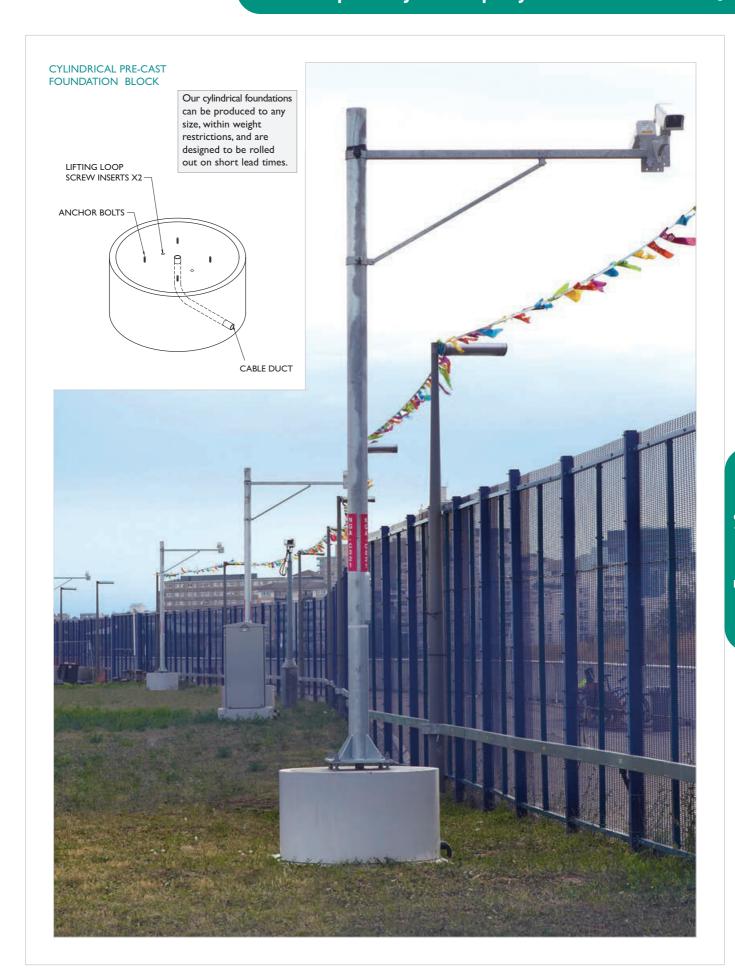

## → Temporary & Deployable Solutions

With increasing demand for temporary solutions for roadworks and major events, Altron has developed a range of pre-cast foundations that fully comply with HA standards and industry standard foundation requirements. Based on our knowledge gained from rapid deployable products for the telecoms industry, we cast foundations in house at our factory, keeping close control over the process and ship UK wide using specialist vehicles for offloading.

## Features & Services

- o Pre cast foundations can be produced to suit any Altron product
- o Ducting arrangements provided to suit customer requirements
- o Proven product and method of delivery, used in many installations over the past 8 years
- Can be supplied in accordance with Highways Agency requirements
- Full design service & support