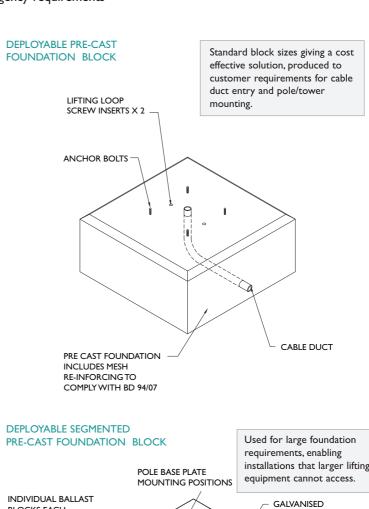

## → Temporary & Deployable Solutions

With increasing demand for temporary solutions for roadworks and major events, Altron has developed a range of pre-cast foundations that fully comply with HA standards and industry standard foundation requirements. Based on our knowledge gained from rapid deployable products for the telecoms industry, we cast foundations in house at our factory, keeping close control over the process and ship UK wide using specialist vehicles for offloading.

## Features & Services

- o Pre cast foundations can be produced to suit any Altron product
- o Ducting arrangements provided to suit customer requirements
- o Proven product and method of delivery, used in many installations over the past 8 years
- Can be supplied in accordance with Highways Agency requirements
- Full design service & support