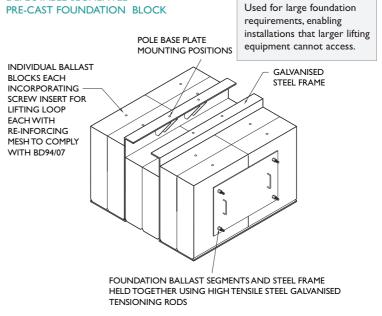

## → Temporary & Deployable Solutions

With increasing demand for temporary solutions for roadworks and major events, Altron has developed a range of pre-cast foundations that fully comply with HA standards and industry standard foundation requirements. Based on our knowledge gained from rapid deployable products for the telecoms industry, we cast foundations in house at our factory, keeping close control over the process and ship UK wide using specialist vehicles for offloading.

## Features & Services

- o Pre cast foundations can be produced to suit any Altron product
- o Ducting arrangements provided to suit customer requirements
- o Proven product and method of delivery, used in many installations over the past 8 years
- Can be supplied in accordance with Highways Agency requirements
- Full design service & support