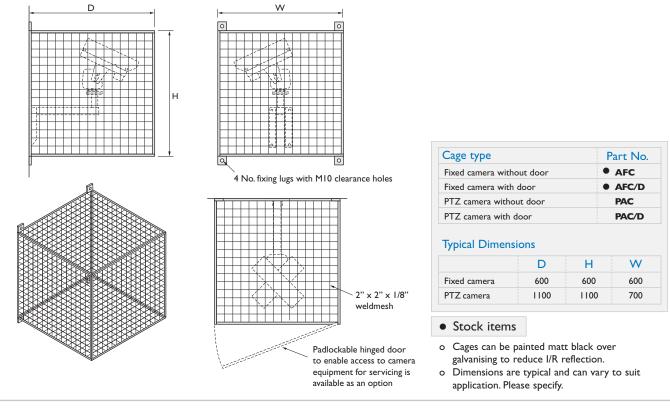

## Wall Mounted Cages

## Corner mounted cage

**Brackets & Accessories** 

| Cage type                 | Part No. |  |
|---------------------------|----------|--|
| Fixed camera without door | C-AFC    |  |
| Fixed camera with door    | C-AFC/D  |  |
| PTZ camera without door   | C-PAC    |  |
| PTZ camera with door      | C-PAC/D  |  |

## Typical Dimensions

|              | D   | Н   | W    |
|--------------|-----|-----|------|
| Fixed camera | 600 | 420 | 600  |
| PTZ camera   | 650 | 500 | 1100 |

o Cages can be painted matt black over galvanising to reduce I/R reflection.

o Dimensions are typical and can vary to suit application. Please specify.

Padlockable hinged door

to enable access to camera equipment for servicing is available as an option