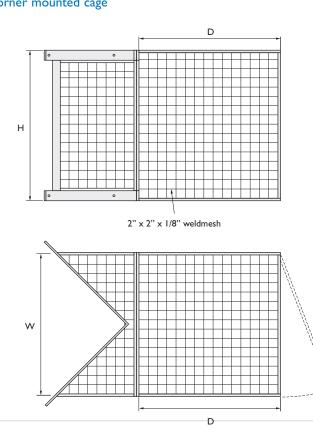

## Corner mounted cage

**Brackets & Accessories** 

| Cage type                 | Part No. |  |
|---------------------------|----------|--|
| Fixed camera without door | C-AFC    |  |
| Fixed camera with door    | C-AFC/D  |  |
| PTZ camera without door   | C-PAC    |  |
| PTZ camera with door      | C-PAC/D  |  |